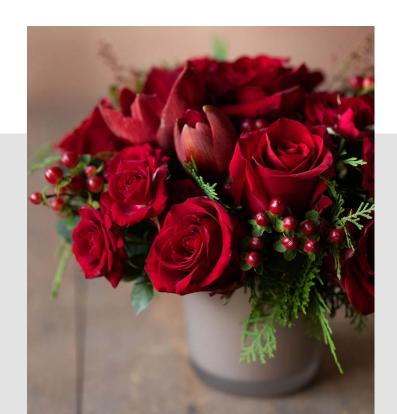

## **CRIMSON CLASSIC - LARGE**

\$175 | 10"H x 12"W

Holiday colors spring to life in this striking selection of seasonal favorites. Ruffled crimson roses, ruby amaryllis, and pearled red pieris are accented with hypericum berries and pine cones for a festive display. Adorned with evergreen foliage in a matte beige vase.