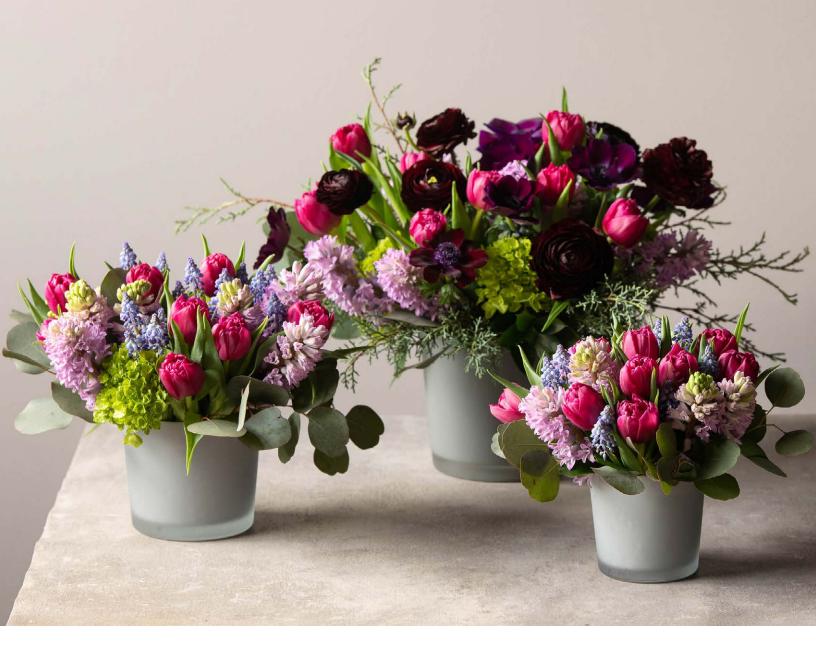

## **SUGAR PLUM**

Medium | \$110 | 9"H x 10"W Large | \$175 | 10"H x 12"W

Add an unexpected dose of color to your holiday celebrations. This punchy piece features a trio of lush, jewel-like blooms: magenta Dutch tulips, amethyst-hued hyacinth, and sapphire blue muscari. Framed by a halo of 'silver dollar' eucalyptus and set in a frosted gray vessel.

## **WINTER JEWEL**

\$225 | 13"H x 18"W

This captivating collection of flowers and foliage puts winter's bounty on dazzling display. Rich burgundy ranunculus and plum-colored anemones contrast the light and bright tones of double blooming Dutch tulips and pearled hyacinth. Embellished with organic trimmings like 'mojito' hydrangea and arborvitae greens for a freshly foraged feel.