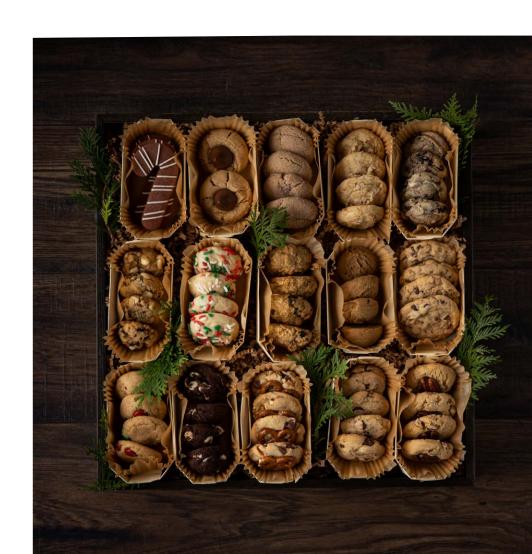

## **COOKIE CRATE**

\$175 | 15"H x 15"W

The definitive cookie collection to send to clients, coworkers, and friends this holiday season. Indulge in 15 varieties of gourmet cookies from Boston baker The Mint Mixer, including festive favorites like candy cane cutouts, peanut butter blossoms, and classic spice cookies. Beautifully arranged in our charcoal gift crate and accented with seasonal evergreens.