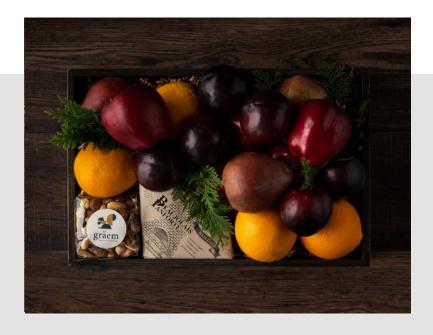

### **FRUIT CRATE**

\$100 | 10"H x 15"W

As fresh as it is beautiful, this classic basket is just right for holiday gifting. The colorful collection includes a generous assortment of seasonal fruit, mixed nuts from Gräem Nuts and Chocolates, and a classic Italian panforte from Beaujolais. Dressed with seasonal greens and presented in our signature charcoal crate.