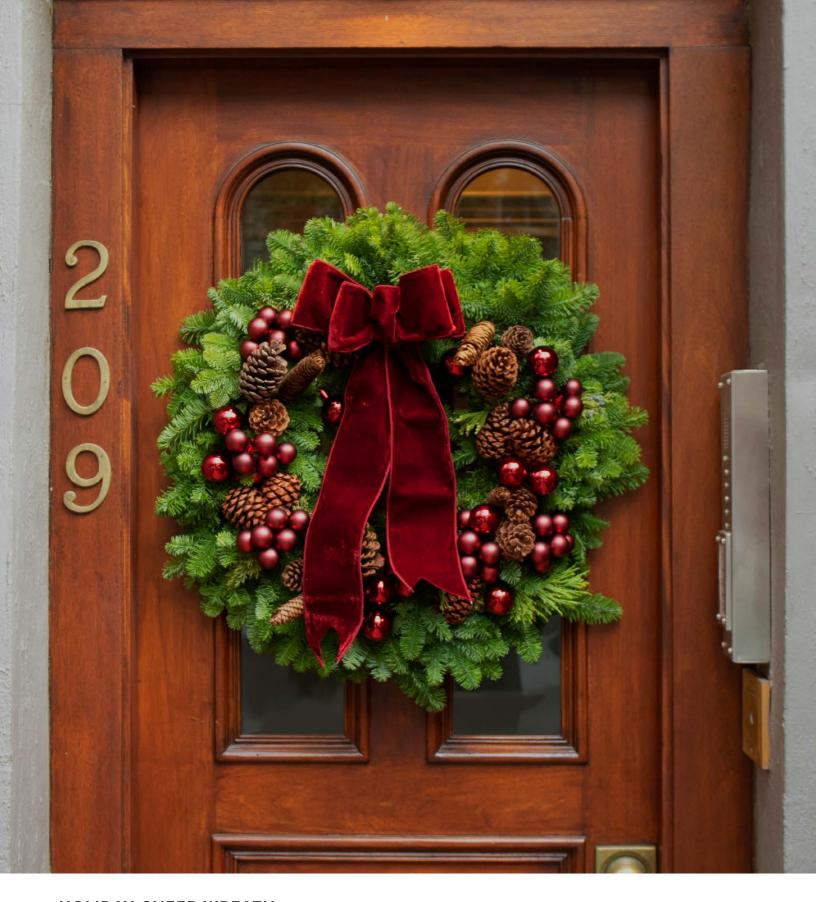

## **HOLIDAY CHEER WREATH**

Fresh | \$250 | 30" Outer Diameter | 11" Inner Diameter Faux | \$300 | 30" Outer Diameter | 11" Inner Diameter

Spread holiday cheer with a festive and beautiful wreath of lush evergreens, burgundy ornaments, and rustic pine cones. Finished with a luxurious red velvet bow. Available using fresh evergreens or faux evergreens.