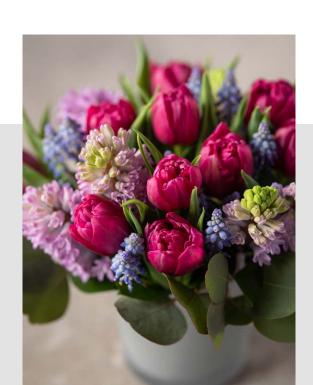

## **SUGAR PLUM**

Medium | \$110 | 9"H x 10"W Large | \$175 | 10"H x 12"W

Add an unexpected dose of color to your holiday celebrations. This punchy piece features a trio of lush, jewel-like blooms: magenta Dutch tulips, amethyst-hued hyacinth, and sapphire blue muscari. Framed by a halo of 'silver dollar' eucalyptus and set in a frosted gray vessel.