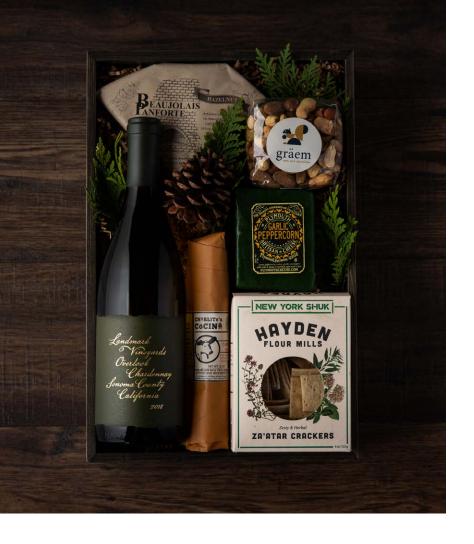

#### WHITE WINE CRATE

\$175 | Landmark Chardonnay | 13"H x 9"W \$200 | Stag's Leap Chardonnay | 13"H x 9"W

Thank a holiday host with a sophisticated bottle of white served alongside carefully curated treats. Rich garlic-peppercorn cheddar is paired with Charlito's dry-cured salami, crisp za'atar crackers, and a savory nut mix. Complete with a decadent panforte and decorated with winter greens in our charcoal box.

### **RED WINE CRATE**

\$175 | Landmark Pinot Noir | 13"H x 9"W \$275 | Stag's Leap Cabernet | 13"H x 9"W

Curl up by the fire with a refined bottle of red and elegant artisanal snacks. Your choice of wine is presented with Plymouth's garlic-peppercorn cheese, country-style salami, za'atar-spiced crackers, and Gräem's mixed nuts. Finished with panforte, a classic Italian confection, and arranged in a Winston Flowers crate.