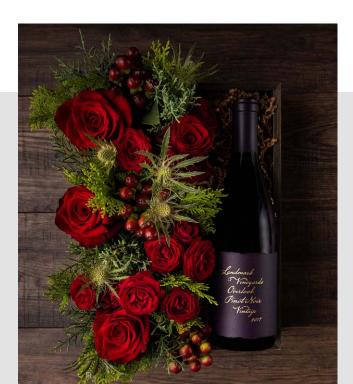

#### **CRIMSON GARDEN & WINE**

\$200 | Landmark Chardonnay | 13"H x 9"W \$200 | Landmark Pinot Noir | 13"H x 9"W

Make any evening merry with this festive duo of holiday gifts. Choose Landmark's oaky Chardonnay or berry-forward Pinot Noir to pair with an enchanting arrangement of crimson roses, seasonal berries, and lush winter textures. Beautifully packaged in our classic charcoal crate.