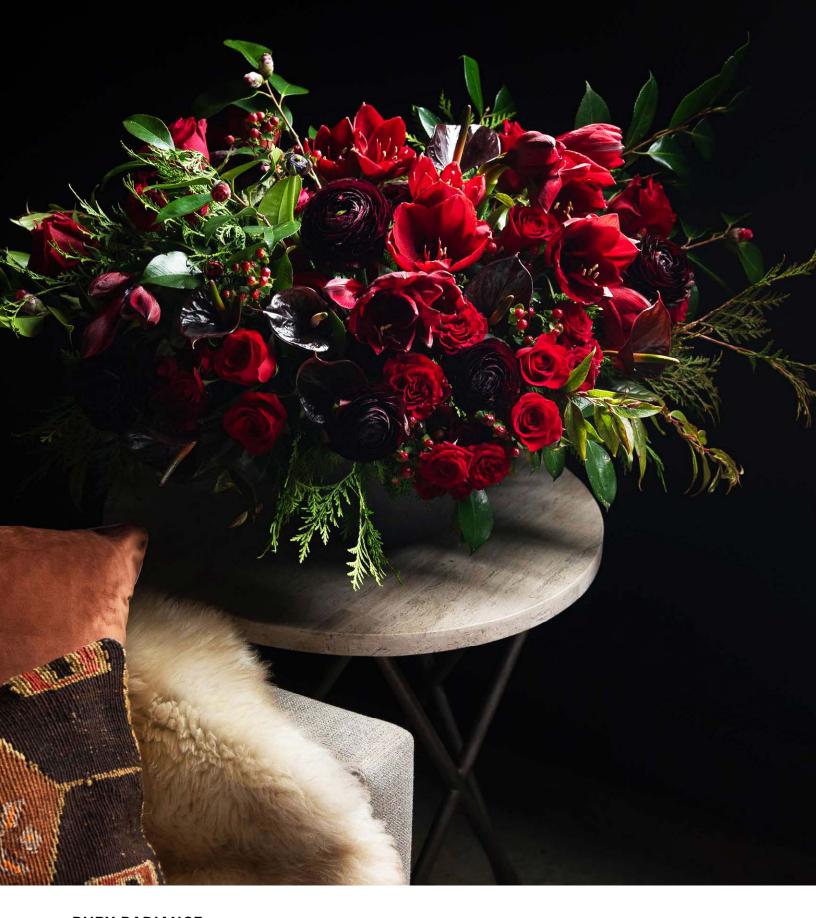

## **RUBY RADIANCE**

\$500 | 20"H x 26"W

A show-stopping design to crown your holiday celebrations. This stunning display features an array of premium ruby blooms, including satiny amaryllis, graceful red roses, and petite clusters of spray roses complemented by deep burgundy ranunculus and glossy anthurium flowers. Richly-textured hypericum berries, leafy foliage, and festive evergreens add graceful movement to the piece. Artfully arranged and showcased in a forest green bowl.