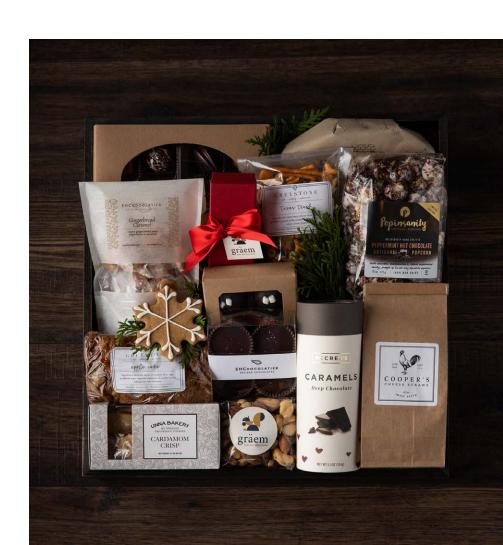

#### **SWEET & SAVORY - LARGE**

\$275 | 15"H x 15"W

There's something for everyone in this generous box of treats. Featuring two indulgent types of cheddar alongside za'atar crackers, classic cheese straws, and a rich fennel salami. For dessert, enjoy both gingerbread and chocolate caramels, hot cocoa truffles, vanilla bean marshmallows, cardamom crisp cookies, specialty chocolate bars, and more. Thoughtfully gathered in a Winston Flowers crate.

Available for delivery nationwide.