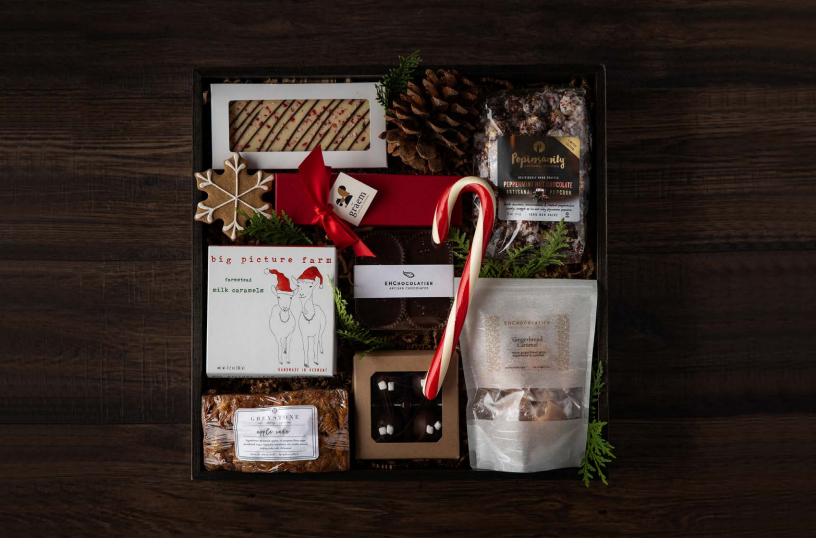

## **HOLIDAY CHEER**

\$200 | 15"H x 15"W

Spread holiday cheer to family and friends with a festive assortment of seasonal treats. Featuring holiday favorites like gingerbread caramels, chocolate-peppermint popcorn, hot cocoa truffles, and classic peppermint bark. Also included are decadent peanut butter cups, goat's milk caramels, hand-made truffles, Greystone's apple cake, and, of course, a Hammond's candy cane.

Available for delivery nationwide.