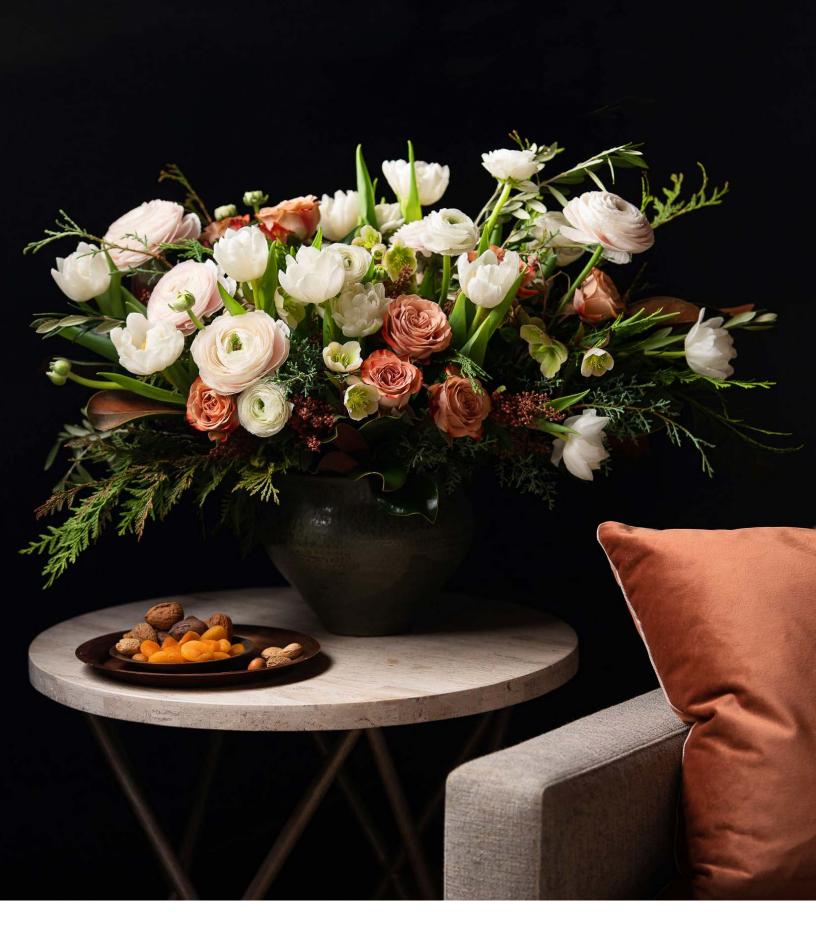

## **WOODLAND GRACE**

\$350 | 16"H x 20"W

Filled to the brim with lovely wintertime favorites, this enchanting design is sure to turn heads. Featuring silky blush ranunculus, double blooming Dutch tulips, and bells of hellebore tucked between soft cinnamon roses and cascading stems of scarlet pieris. Loosely arranged with olive branches and evergreens in a textured ceramic vase.