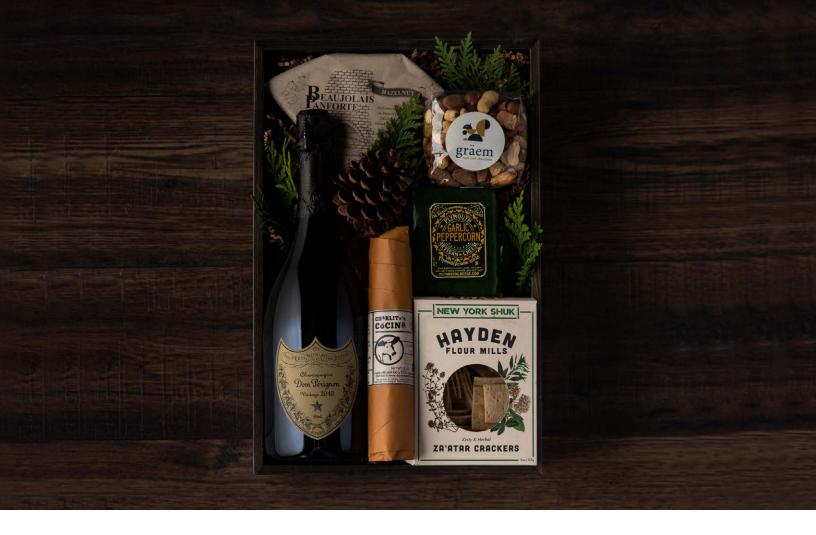

#### SPARKLING CRATE

\$300 | Veuve Clicquot | 13"H x 9"W \$600 | Dom Perignon | 13"H x 9"W

Ring in the holiday season with a decadent and celebratory spread. Your choice of champagne is accompanied by Plymouth's garlic-peppercorn cheese, zesty za'atar crackers, country-style salami, mixed nuts, and an indulgent Italian panforte. Finished with seasonal accents and presented in our signature Winston Flowers crate.