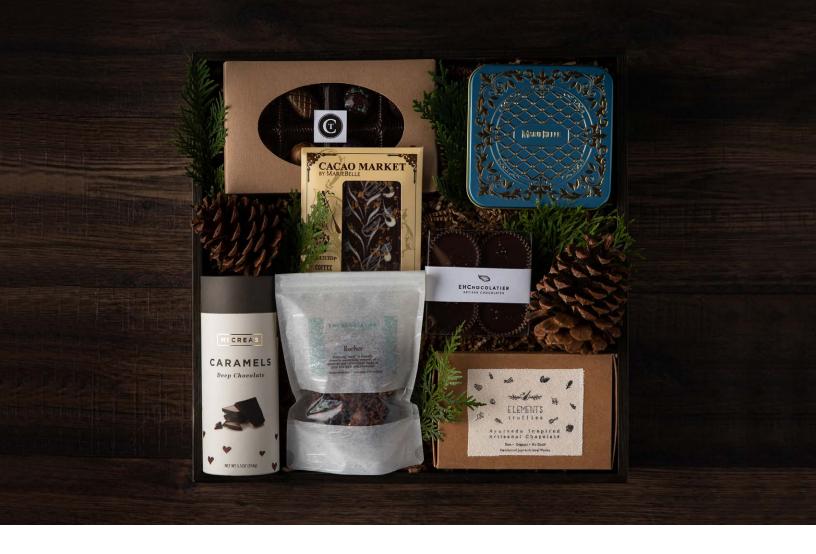

#### **LUXE CHOCOLATE CRATE**

\$225 | 15"H x 15"W

Share the sweetness of the season with a dreamy selection of small-batch chocolates. This indulgent crate includes an eight-piece truffle set, coffee-toffee chocolate bar, and a box of honey-sweetened bonbons. Complete with chewy chocolate caramels, decadent brownies, peanut butter cups, and chocolate-dipped 'rochers.' Decorated with seasonal touches and presented in our classic charcoal crate.