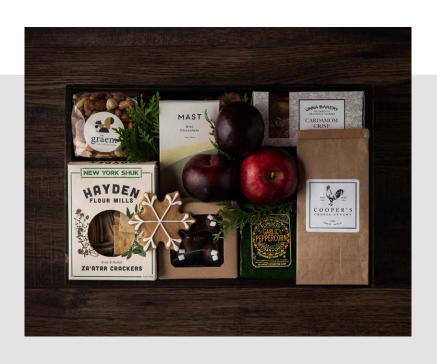

#### **FRUIT & CHEESE**

\$125 | 10"H x 15"W

Gift in good taste with this elegant assortment of locally-made treats. Creamy garlic-peppercorn cheese is presented with Vermont Salumi's fennel salami, za'atar-spiced crackers, and Cooper's cheese straws. To pair with your cheese, we've included seasonal fruit, gourmet mixed nuts, and a jar of pickled tomatillos. Embellished with winter greens and presented in a rustic crate.