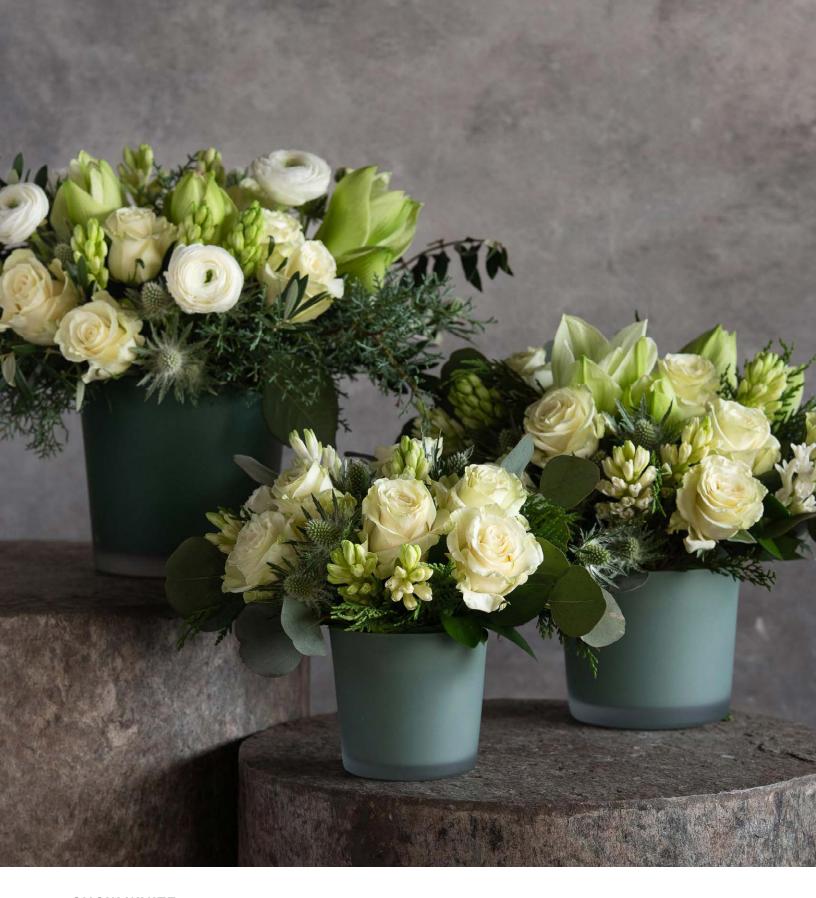

## **SNOW WHITE**

Medium | \$110 | 9"H x 10"W Large | \$175 | 10"H x 14"W Deluxe | \$225 | 12"H x 16"W

Natural yet refined, this captivating collection showcases a diverse array of garden-like textures. Plush white 'mondial' roses are interlaced with a variety of seasonal blooms amid an organic backdrop of silver thistle, coins of eucalyptus, and lush evergreens. Thoughtfully arranged and displayed in a sage-hued vase.