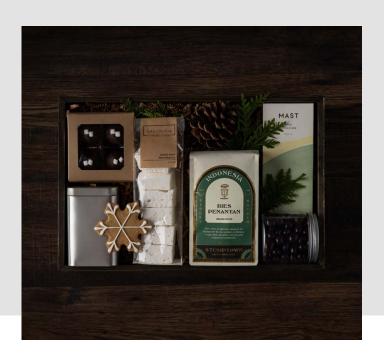

#### WINTER WARMER

\$175 | 10"H x 15"W

Cozy up for a soul-soothing winter afternoon with this warming collection of sweets and treats. Featuring two types of sips—Stumptown's organic coffee and Chocolate Therapy's hot cocoa—with vanilla bean marshmallows, chocolate-covered espresso beans, hot chocolate truffles, and more. Adorned with fresh winter accents in our signature crate.