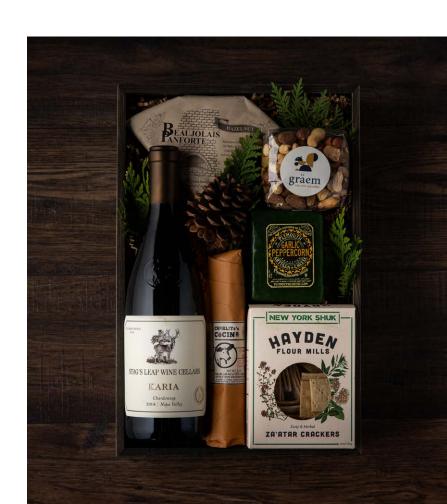

#### WHITE WINE CRATE

\$175 | Landmark Chardonnay | 13"H x 9"W \$200 | Stag's Leap Chardonnay | 13"H x 9"W

Thank a holiday host with a sophisticated bottle of white served alongside carefully curated treats. Rich garlic-peppercorn cheddar is paired with Charlito's dry-cured salami, crisp za'atar crackers, and a savory nut mix. Complete with a decadent panforte and decorated with winter greens in our charcoal box.

### **RED WINE CRATE**

\$175 | Landmark Pinot Noir | 13"H x 9"W \$275 | Stag's Leap Cabernet | 13"H x 9"W

Curl up by the fire with a refined bottle of red and elegant artisanal snacks. Your choice of wine is presented with Plymouth's garlic-peppercorn cheese, country-style salami, za'atar-spiced crackers, and Gräem's mixed nuts. Finished with panforte, a classic Italian confection, and arranged in a Winston Flowers crate.