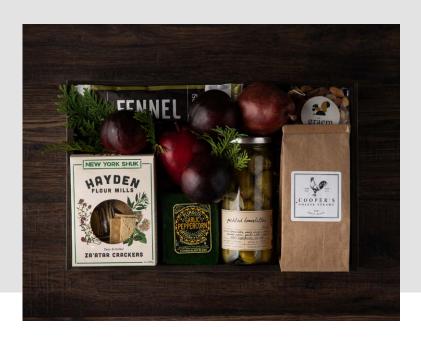

#### **FRUIT & CHEESE**

\$125 | 10"H x 15"W

Gift in good taste with this elegant assortment of locally-made treats. Creamy garlic-peppercorn cheese is presented with Vermont Salumi's fennel salami, za'atar-spiced crackers, and Cooper's cheese straws. To pair with your cheese, we've included seasonal fruit, gourmet mixed nuts, and a jar of pickled tomatillos. Embellished with winter greens and presented in a rustic crate.