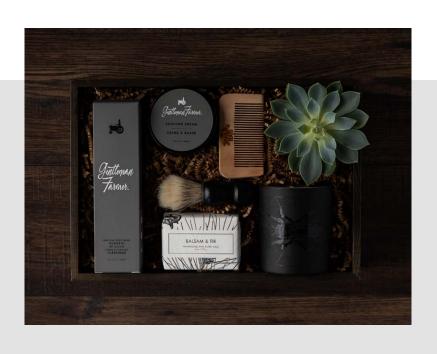

#### **MEN'S SPA KIT**

\$200 | 9"H x 13"W

Treat the man in your life to some R&R with this thoughtful set of pampering products. We'll elevate his grooming routine with Gentleman Farmer's shaving cream and body wash, Immaculate Beard's shave brush and wooden beard comb, plus a balsam- and fir-scented soap. Finished with a soy candle and potted succulent to set the scene for a relaxing ritual.