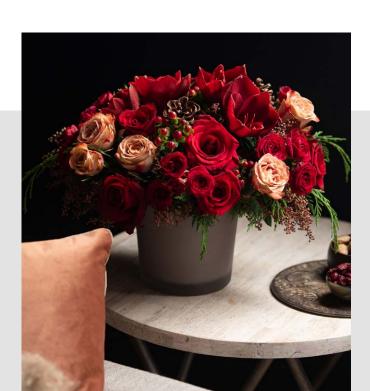

#### **VELVET ROSE**

\$225 | 12"H x 15"W

Add elegance to your holiday celebrations with a dramatic arrangement of rich reds and warm taupe. Trumpet-shaped amaryllis blossoms open beautifully beside classic red roses, tawny 'cappuccino' roses, petite spray roses, and plumes of pieris. Complete with crimson berries, native pine cones, and seasonal greenery in an earthy brown vessel.