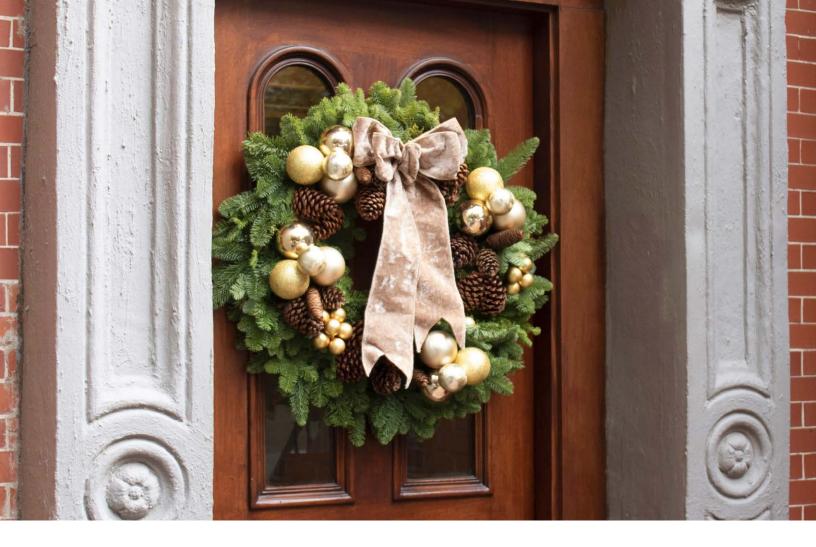

#### **EVERGREEN & GOLD WREATH**

Fresh | \$250 | 30" Outer Diameter | 11" Inner Diameter Faux | \$300 | 30" Outer Diameter | 11" Inner Diameter

This sophisticated display of mixed evergreens captures the magic of the season with sparkling ornaments, fresh winter foliage, and a striking champagne velvet bow. Available using fresh evergreens or faux evergreens.