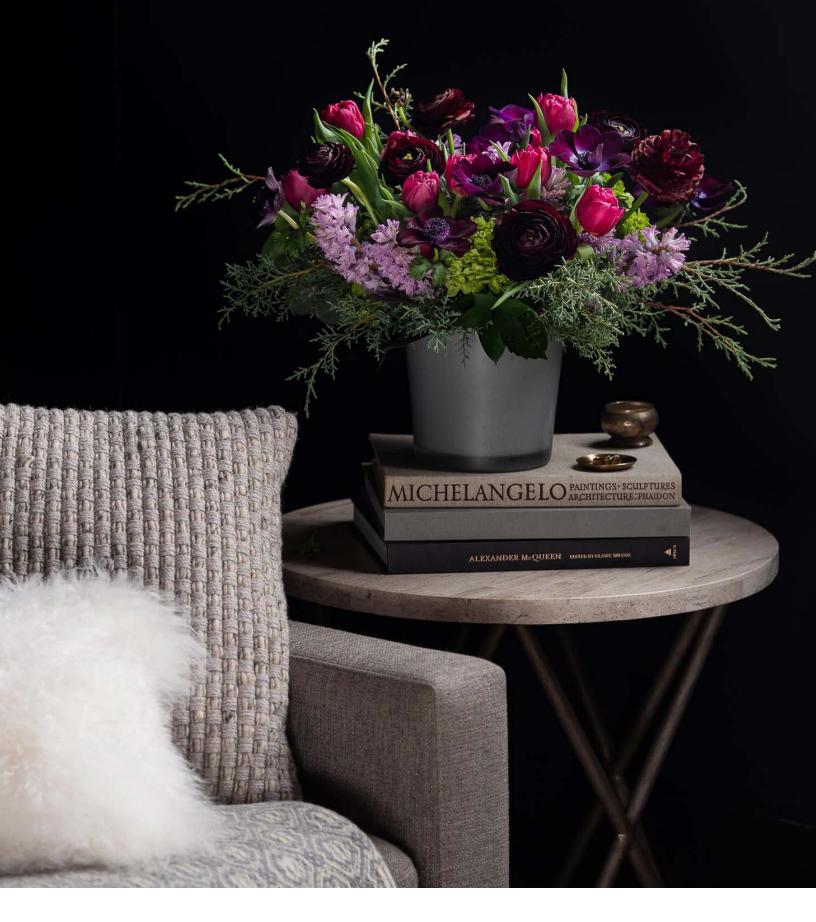

### **GARNET GARDEN**

\$300 | 18"H x 20"W

Set a stunning holiday scene with this luxurious selection of burgundy blooms. 'Liberty red' amaryllis flowers, velvety roses, and delicate spray roses create a stunning canvas of festive red color. Complemented by deep ruby anthurium, bells of helleborus, beads of red pieris, and softly textured evergreens. Set in a ribbed ivory vessel for an awe-inspiring holiday presentation.

## **RUBY RADIANCE**

\$500 | 20"H x 26"W

A show-stopping design to crown your holiday celebrations. This stunning display features an array of premium ruby blooms, including satiny amaryllis, graceful red roses, and petite clusters of spray roses complemented by deep burgundy ranunculus and glossy anthurium flowers. Richly-textured hypericum berries, leafy foliage, and festive evergreens add graceful movement to the piece. Artfully arranged and showcased in a forest green bowl.