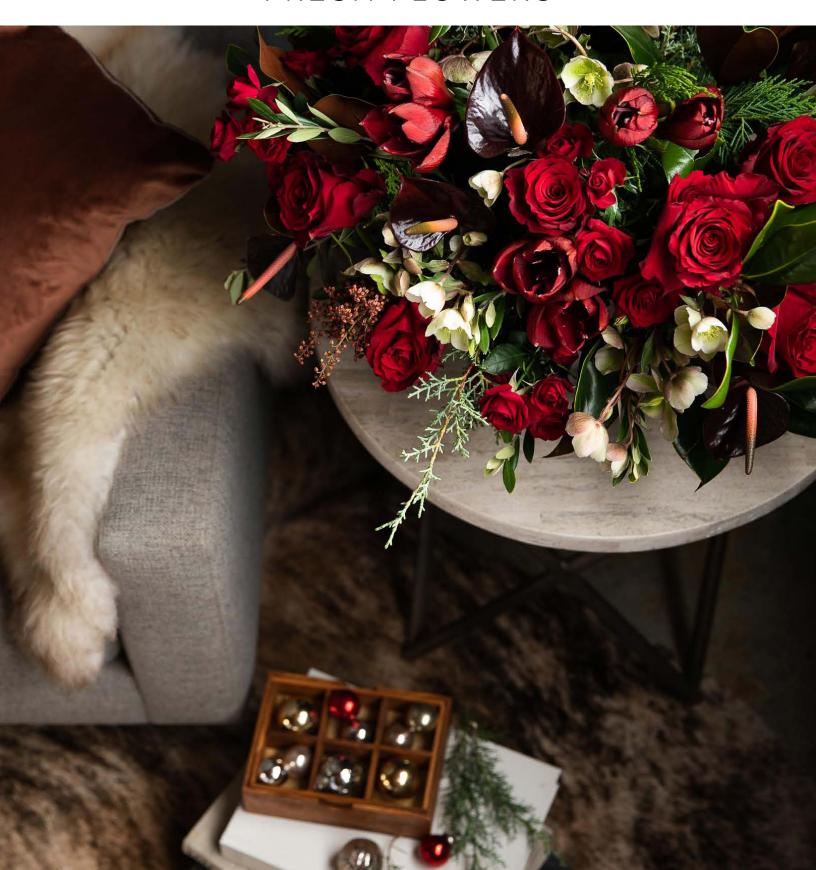

### **GARNET GARDEN**

\$300 | 18"H x 20"W

Set a stunning holiday scene with this luxurious selection of burgundy blooms. 'Liberty red' amaryllis flowers, velvety roses, and delicate spray roses create a stunning canvas of festive red color. Complemented by deep ruby anthurium, bells of helleborus, beads of red pieris, and softly textured evergreens. Set in a ribbed ivory vessel for an awe-inspiring holiday presentation.

## **RUBY RADIANCE**

\$500 | 20"H x 26"W

A show-stopping design to crown your holiday celebrations. This stunning display features an array of premium ruby blooms, including satiny amaryllis, graceful red roses, and petite clusters of spray roses complemented by deep burgundy ranunculus and glossy anthurium flowers. Richly-textured hypericum berries, leafy foliage, and festive evergreens add graceful movement to the piece. Artfully arranged and showcased in a forest green bowl.