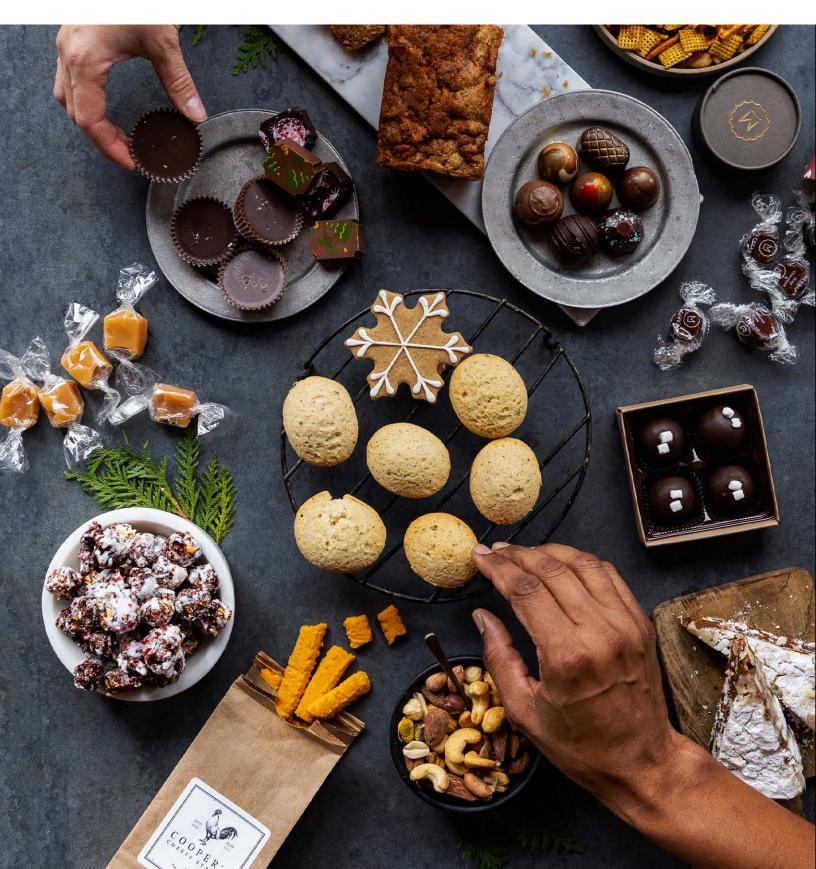

#### **SWEET & SAVORY - LARGE**

\$275 | 15"H x 15"W

There's something for everyone in this generous box of treats. Featuring two indulgent types of cheddar alongside za'atar crackers, classic cheese straws, and a rich fennel salami. For dessert, enjoy both gingerbread and chocolate caramels, hot cocoa truffles, vanilla bean marshmallows, cardamom crisp cookies, specialty chocolate bars, and more. Thoughtfully gathered in a Winston Flowers crate.

### **SWEET & SAVORY - MEDIUM**

\$150 | 10"H x 15"W

Send season's greetings with a selection of snacks for every taste. Featuring Vermont-made garlic cheddar, za'atar-spiced crackers, Cooper's cheese straws, and a savory nut mix. On the sweeter side, we've included hot cocoa truffles from Chocolate Therapy, a mint chocolate bar, and cardamom crisp cookies. Arranged in our signature crate with fresh winter greenery.

#### **LUXE SNACK CRATE**

\$300 | 15"H x 15"W

Sugar, spice, and everything nice. This decadent display features hand-crafted truffles, hot cocoa bonbons, and silky peanut butter cups with classic Italian panforte, gingerbread and chocolate caramels, and cardamom crisp cookies. Finished with an apple loaf cake, chocolate-peppermint popcorn, and several savory snacks. Adorned with seasonal greens in our large charcoal crate.

## **HOLIDAY CHEER**

\$200 | 15"H x 15"W

Spread holiday cheer to family and friends with a festive assortment of seasonal treats. Featuring holiday favorites like gingerbread caramels, chocolate-peppermint popcorn, hot cocoa truffles, and classic peppermint bark. Also included are decadent peanut butter cups, goat's milk caramels, hand-made truffles, Greystone's apple cake, and, of course, a Hammond's candy cane.