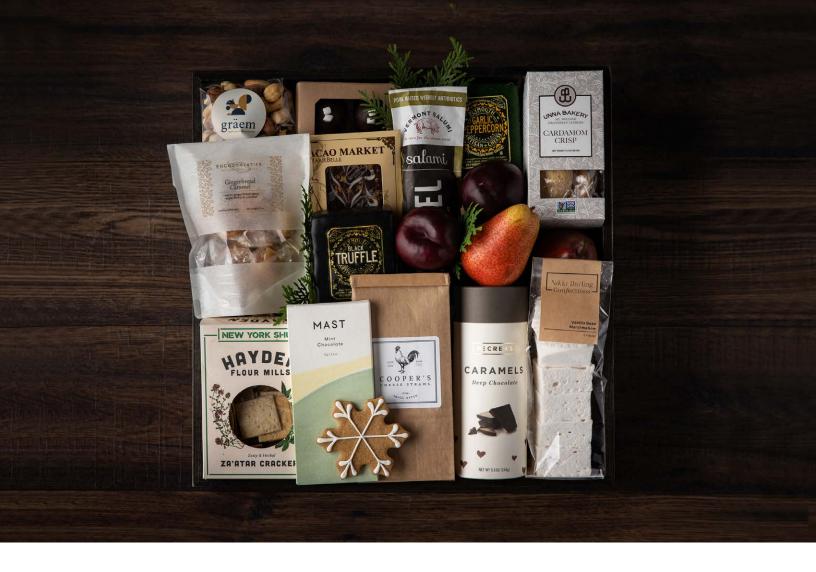

#### **SWEET & SAVORY - LARGE**

\$275 | 15"H x 15"W

There's something for everyone in this generous box of treats. Featuring two indulgent types of cheddar alongside za'atar crackers, classic cheese straws, and a rich fennel salami. For dessert, enjoy both gingerbread and chocolate caramels, hot cocoa truffles, vanilla bean marshmallows, cardamom crisp cookies, specialty chocolate bars, and more. Thoughtfully gathered in a Winston Flowers crate.

#### **FRUIT & CHEESE**

\$125 | 10"H x 15"W

Gift in good taste with this elegant assortment of locally-made treats. Creamy garlic-peppercorn cheese is presented with Vermont Salumi's fennel salami, za'atar-spiced crackers, and Cooper's cheese straws. To pair with your cheese, we've included seasonal fruit, gourmet mixed nuts, and a jar of pickled tomatillos. Embellished with winter greens and presented in a rustic crate.

#### SPARKLING CRATE

\$300 | Veuve Clicquot | 13"H x 9"W \$600 | Dom Perignon | 13"H x 9"W

Ring in the holiday season with a decadent and celebratory spread. Your choice of champagne is accompanied by Plymouth's garlic-peppercorn cheese, zesty za'atar crackers, country-style salami, mixed nuts, and an indulgent Italian panforte. Finished with seasonal accents and presented in our signature Winston Flowers crate.

#### WHITE WINE CRATE

\$175 | Landmark Chardonnay | 13"H x 9"W \$200 | Stag's Leap Chardonnay | 13"H x 9"W

Thank a holiday host with a sophisticated bottle of white served alongside carefully curated treats. Rich garlic-peppercorn cheddar is paired with Charlito's dry-cured salami, crisp za'atar crackers, and a savory nut mix. Complete with a decadent panforte and decorated with winter greens in our charcoal box.

### **RED WINE CRATE**

\$175 | Landmark Pinot Noir | 13"H x 9"W \$275 | Stag's Leap Cabernet | 13"H x 9"W

Curl up by the fire with a refined bottle of red and elegant artisanal snacks. Your choice of wine is presented with Plymouth's garlic-peppercorn cheese, country-style salami, za'atar-spiced crackers, and Gräem's mixed nuts. Finished with panforte, a classic Italian confection, and arranged in a Winston Flowers crate.