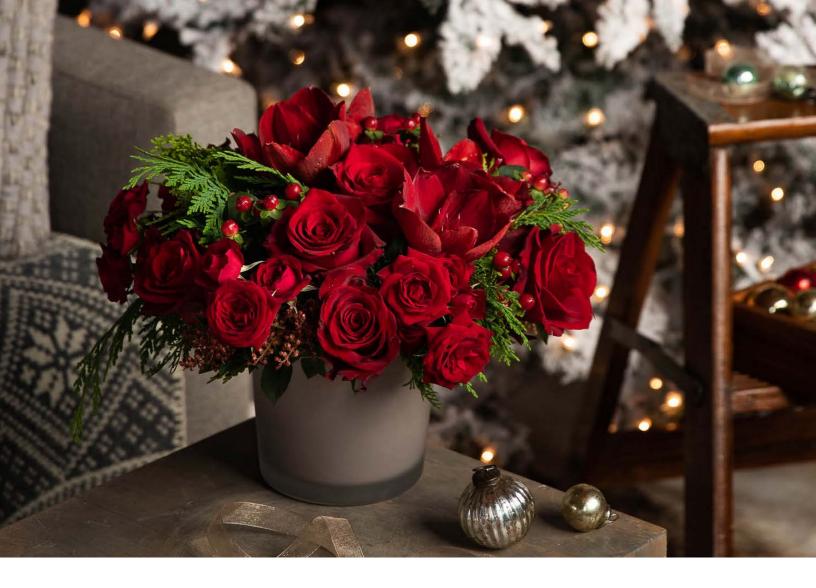

## **RUBY RADIANCE**

\$500 | 20"H x 26"W

A show-stopping design to crown your holiday celebrations. This stunning display features an array of premium ruby blooms, including satiny amaryllis, graceful red roses, and petite clusters of spray roses complemented by deep burgundy ranunculus and glossy anthurium flowers. Richly-textured hypericum berries, leafy foliage, and festive evergreens add graceful movement to the piece. Artfully arranged and showcased in a forest green bowl.