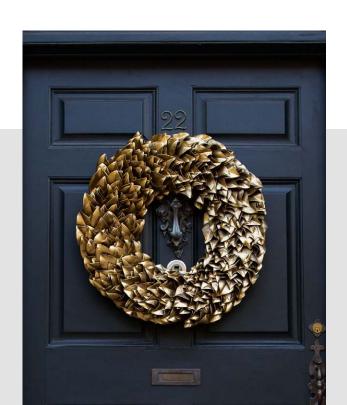

## **GILDED MAGNOLIA WREATH**

 $300 \mid 28$  Outer Diameter | 11 Inner Diameter

Greet guests with a dazzling depiction of winter beauty. This gold-lacquered wreath of classic magnolia leaves will last long beyond the holiday season.