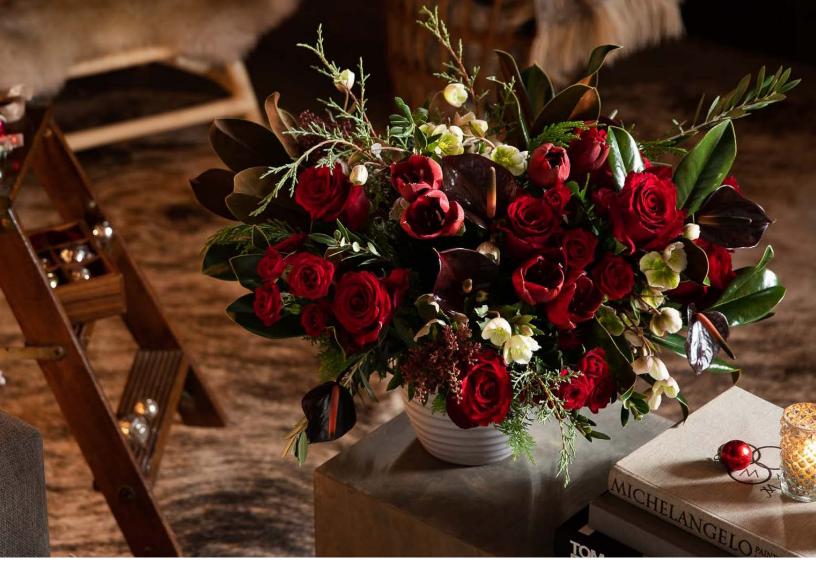

### **GARNET GARDEN**

\$300 | 18"H x 20"W

Set a stunning holiday scene with this luxurious selection of burgundy blooms. 'Liberty red' amaryllis flowers, velvety roses, and delicate spray roses create a stunning canvas of festive red color. Complemented by deep ruby anthurium, bells of helleborus, beads of red pieris, and softly textured evergreens. Set in a ribbed ivory vessel for an awe-inspiring holiday presentation.