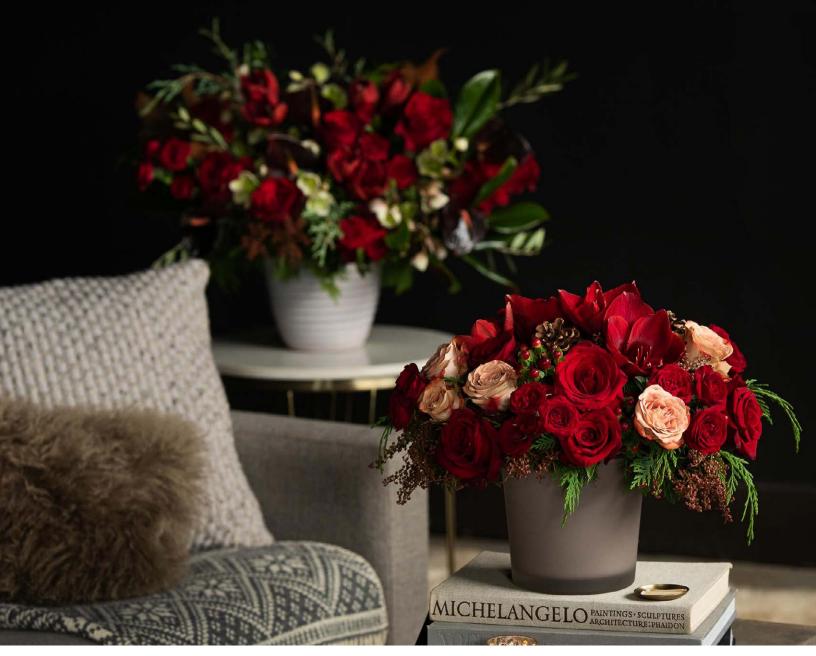

## **RUBY RADIANCE**

\$500 | 20"H x 26"W

A show-stopping design to crown your holiday celebrations. This stunning display features an array of premium ruby blooms, including satiny amaryllis, graceful red roses, and petite clusters of spray roses complemented by deep burgundy ranunculus and glossy anthurium flowers. Richly-textured hypericum berries, leafy foliage, and festive evergreens add graceful movement to the piece. Artfully arranged and showcased in a forest green bowl.

### **GARNET GARDEN**

\$300 | 18"H x 20"W

Set a stunning holiday scene with this luxurious selection of burgundy blooms. 'Liberty red' amaryllis flowers, velvety roses, and delicate spray roses create a stunning canvas of festive red color. Complemented by deep ruby anthurium, bells of helleborus, beads of red pieris, and softly textured evergreens. Set in a ribbed ivory vessel for an awe-inspiring holiday presentation.